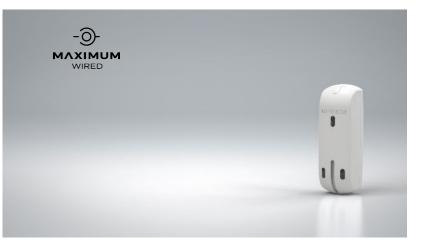

## $\Diamond$ outdoor wired curtain detectors

## CURTAIN-CONTROL

Entrance / Window Detector with adjustable vertical view, anti-masking & microwave

This weather-resistant, anti-masking curtain detector creates a 6° narrow protective screen to secure openings and open fields against intruders. It allows free movement within the protected area without triggering false alarms. Designed to verify penetration,

Curtain Control combines microwave and PIR technologies, ensuring maximum reliability in challenging environments. Perfect for maintaining security while minimizing disruptions.

#### CURTAIN-CONTROL FEATURES:

- Creates a super narrow protective screen of 6°
- Combines PIR & Microwave technology
- Selectable detection technology combination: AND/OR
- 💭 Weather-resistant
- Anti-masking by active infrared beams
- 90° Mounting bracket (provided)

ADVANCED PROTECTION FOR YOUR MOST VULNERABLE ENTRY POINTS.