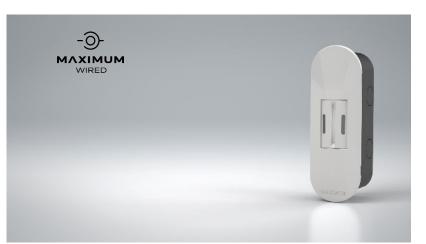

## CURTAIN-FLT

#### Entrance / Window Protection

A flush-mount anti-masking, waterresistant curtain detector with PIR and microwave sensors, specially designed for seamless integration into walls & ceilings, offering maximum protection while complementing architectural design.

## CURTAIN-FLT -An outdoor, water-

resistant motion detector designed for flush installation to offer discreet placement with minimal visibility. Despite its sleek profile, it provides maximum protection, combining PIR and microwave sensors for precise motion detection. Enhanced by active infrared anti-masking technology, CURTAIN-FLT ensures reliable security, even in challenging environments. Ideal for maintaining both security and aesthetic appeal, this detector seamlessly integrates into any outdoor setting.

#### CURTAIN-FLT FEATURES:

- Creates a super narrow protective screen of 6°
- Combines PIR & Microwave technology 📝
- • Anti-masking by active infrared beams
- Anti-Vandal (Shock & Vibration Sensor), Option
- Flush mount
- Horizontal inclination adjustment of up to +/- 50
- Ceiling or wall mounting (Vertical or Horizontal)

#### AVAILABLE MODELS:

| CURTAIN-FLT-AV | MA-0-VFL-22-00-W | up to 6m ceiling curtain detector with microwave & immersing box               |
|----------------|------------------|--------------------------------------------------------------------------------|
| CURTAIN-FLT    | MA-0-VFL-72-00-W | up to 6m ceiling curtain detector with microwave, anti-masking & immersing box |

RELIABLE PROTECTION WITH A SLEEK, LOW-PROFILE DESIGN.