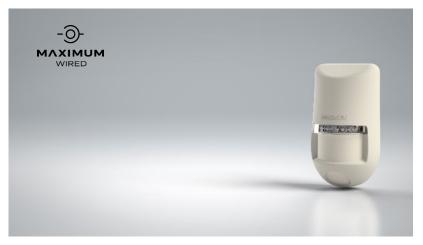

## $\diamondsuit$ OUTDOOR WIRED PIR DETECTORS

#### OUT-SMART

Outdoor dual-technology motion detector with anti-masking, pet immunity, and adjustable detection angles. Built for harsh weather.

A versatile outdoor intrusion detector designed with pet immunity and weather resistance. Featuring a dualtechnology approach with independent PIR detection zones and a microwave sensor, it offers adjustable

sensitivity levels and anti-masking capabilities for accurate alerts. The detector ensures reliable security by triggering alerts when both PIR zones and microwave signals are simultaneously

crossed. With flexible installation height and selective detection angles, **OUT-SMART** provides comprehensive, dependable protection, even in harsh weather conditions.

#### OUT-SMART FEATURES:

- Dual Technology: × 2 PIR sensors plus Microwave sensor
- Flexible installation height, between 0.8 ~1.5 meters
- 🚫 💱 Pet immune

- 🕨 🌓 Anti-masking
- Selectable horizontal detection angle 120°, 105°, 90°
- 🛛 💭 Weather-resistant
- Internal unit rotates horizontally 180°

#### SMART, RELIABLE PROTECTION FOR YOUR OUTDOOR SPACES.