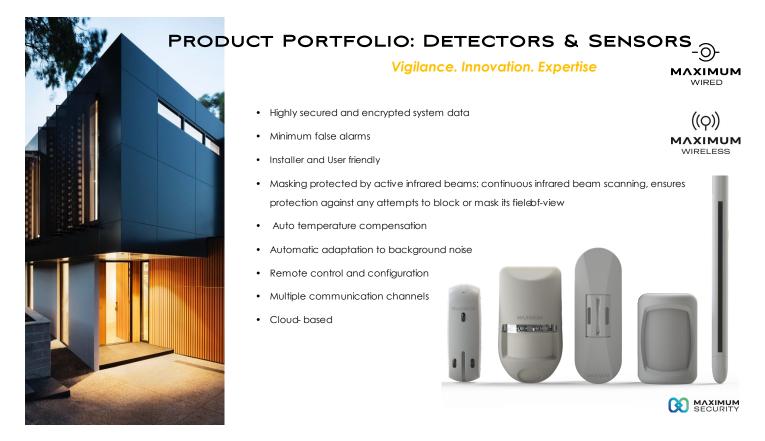

## SECURE, SAFE, MONITORED WELL-BEING

- Wireless, wired and hybrid solutions for both indoor and outdoor installations
- State-of the art hardware
- Comprehensive system control in one app
- Effortless installation, user-friendly operation

## $\diamondsuit$ OUTDOOR WIRED PIR DETECTORS

#### OUT-SMART FEATURES:

- Dual Technology: × 2 PIR sensors plus Microwave sensor
- Flexible installation height, between 0.8 ~1.5 meters
- 🚫 💱 Pet immune

- 🕨 🌓 Anti-masking
- Selectable horizontal detection angle 120°, 105°, 90°
- 🛛 💭 Weather-resistant
- Internal unit rotates horizontally 180°