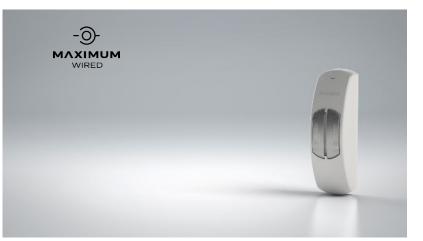

## > TWO-WAY INDOOR WIRELESS DETECTORS

#### CORNER-WL

Discreet wireless motion detector is designed for seamless indoor protection, providing reliable motion detection without compromising aesthetics.

Introducing **CORNER-WL** – the ultimate discreet security solution designed to protect your space without compromising on style. This miniature, two-way wireless PIR intruder detector is engineered for

seamless corner installations, blending effortlessly into any environment while delivering reliable, intelligent surveillance.

#### CORNER - WL FEATURES:

- Miniature
- Remote programming of all detector's features
- • Anti-masking by active infrared beams
- Auto temperature compensation
- Automatic adaptation to background noise
- For indoor operation only

#### AVAILABLE MODELS:

| CORNER-AV-WL | MA-0-C-01-00-W | 2-way indoor wireless PIR detector, up to 12m x 90°                    |
|--------------|----------------|------------------------------------------------------------------------|
| CORNER-WL    | MA-0-C-31-00-W | 2-way indoor wireless PIR detector, up to 12m x 90°, with anti-masking |

SLEEK. INTELLIGENT. UNOBTRUSIVE SECURITY.